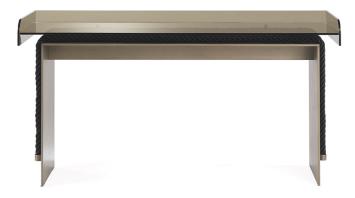

## Glasgow

Evolution of the Glasgow line presented at the Salone del Mobile 2018, the night series that includes a toilet and nightstand combines the linearity of the design with the complexity of the workmanship. Enriched with decorative strings, it has a top in bronzed glass and a metal structure with a bronze finish.

Dressing table with structure in metal with bronzed finishing. Black rope with tips in bronzed metal. Top in bronzed glass.

Structure in metal with bronzed finishing. Black rope with tips in bronzed metal. Top in bronzed glass.

**GLA.351.A** 

Dressing table

## Standard features

L 146 D 50 H 90 cm L 57.48 D 19.69 H 35.43 in

## **TOP**

Bronzed glass