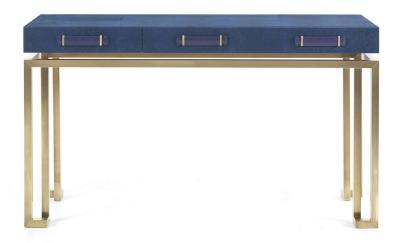

Metal base in bronze or chrome finishing. Upper structure with 3 drawers in multi-layer poplar covered in fabric or leather from the GF Home collection. Leather handles from the GF Home collection.

TRA.351.A

Dressing table

## **Standard features**

L 140 D 50 H 82 cm L 55.12 D 19.69 H 32.28 in

Pictures of products have an indicative value. The dimensions included in the technical description are approximate and subject to change (with a tolerance of +/- 2%). The company preserves the right to change the technical features of the products shown in this item without notice as a result of technical updates.