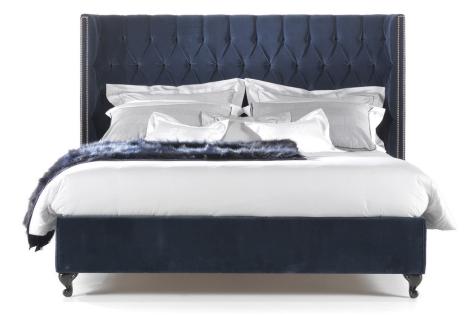

# BEDS

Maintaining the same characteristics of refinement and elegance of the Bond bed, the Bond\_2 version has a lower headboard. Thanks to the refinement that characterizes it, the Bond\_2 bed fits perfectly in rooms with classic, modern or contemporary charm.

Structure in multi-layer poplar, beech wood and foam. Upholstery in fabric cat. A | L.14.13. Legs in black lacquered finishing. Ornamental metal nailheads.

Pictures of products have an indicative value. The dimensions included in the technical description are approximate and subject to change (with a tolerance of +/- 2%). The company preserves the right to change the technical features of the products shown in this item without notice as a result of technical updates. Copyright © JUMBO GROUP srl 2021 - All rights reserved