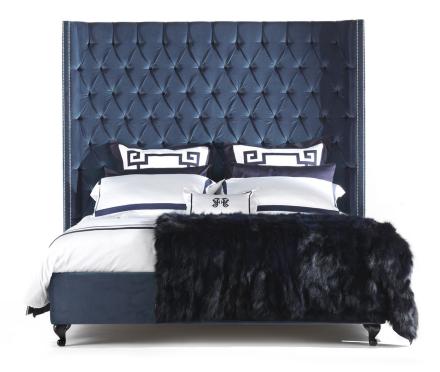

# **BEDS**

Important and precious, the Bond bed is characterized by the refinement of details. An important and impressive headboard with refined capitonné finishings, studs running along the outer perimeter, Louis XV style feet. All completed by linen and cushions of the Gianfranco Ferré Home Accessories line.

Structure in multi-layer poplar, beech wood and foam. Upholstery in leather cat. A | L.14.13. Legs in black lacquered finishing. Ornamental metal nailheads.

Bond