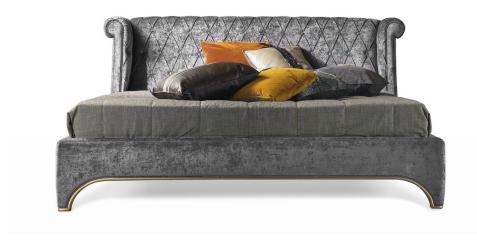

## **BEDS**

An original bed with a refined allure, with an important headboard that recalls the back of an armchair. The complexity of the craftsmanship expressed in the rhomboidal motifs on the back denotes a precise and elaborate tailoring that makes the Bradmore bed unique in its kind.

Structure in beech wood and foam. Upholstery in leather cat. B | L.08.01. Frame in mahogany finishing.

### **BEDS**

Structure in beech wood and foam. Upholstery in fabric or leather from the GF Home collection. Frame in mahogany finishing. Mattress not included.

**BRD.312.A** 

Bed

Standard features

L 237 D 206 H 104 cm L 93.31 D 81.1 H 40.94 in