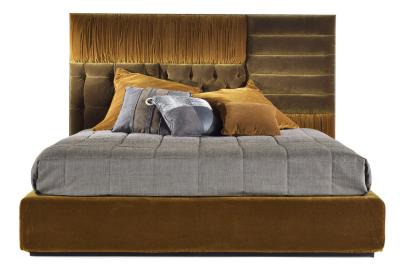

### BEDS

An elegant bed with a bold character, with an important headboard characterized by different upholsteries, from the capitonné to the quilted and pleated staves and from the combination of two different types of tone on tone velvet. The possibility to choose and customize the upholsteries and the fabrics of the different blocks allows to satisfy the customers' most diversified tastes.

Structure in beech wood and foam with frame in bronzed metal finishing. Upholstery in fabric cat. B  $\mid$  L.18.50 and cat. B  $\mid$  L.18.55.

Pictures of products have an indicative value. The dimensions included in the technical description are approximate and subject to change (with a tolerance of +/- 2%). The company preserves the right to change the technical features of the products shown in this item without notice as a result of technical updates.

### BEDS

Structure in beech wood and foam with frame in bronzed metal finishing. Upholstery in fabric from the GF Home collection.

ELI.312.B