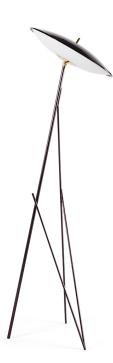

FLOOR LAMPS

Floor lamp with structure in metal with black chrome finishing. Shade in white opaline glass with top in metal with black chrome finishing. Led light.

Pictures of products have an indicative value. The dimensions included in the technical description are approximate and subject to change (with a tolerance of +/- 2%). The company preserves the right to change the technical features of the products shown in this item without notice as a result of technical updates.

## FLOOR LAMPS

Structure in metal with black chrome finishing. Shade in white opaline glass with top in metal with black chrome finishing. Led light.

LAP.622.A

Floor lamp

**Standard features** dia 60 H 155 cm dia 23.62 H 61.02 in

Pictures of products have an indicative value. The dimensions included in the technical description are approximate and subject to change (with a tolerance of +/- 2%). The company preserves the right to change the technical features of the products shown in this item without notice as a result of technical updates.