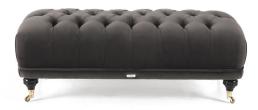

## BENCHES, FOOT-REST, POUF

The everlasting appeal of the Capitonné finishing and the refined elegance of Louis XV style: the typical eclecticism of Gianfranco Ferré is the absolute protagonist of Lincoln pouf, a versatile and sophisticated piece of furniture which furnishes and decorates with style.

Bench and pouf with structure in beech wood and foam. Upholstery in fabric cat. A 14.22. nLegs in black lacquered finishing with polished brass casters.

Lincoln