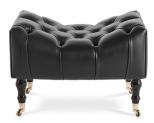

# BENCHES, FOOT-REST, POUF

The everlasting appeal of the Capitonnè finishing in a modern and versatile interpretation: the contemporary lines of Miky pouf meet the classic details of the rotating Louis XV feet, for a poetic and unpredictable result.

Foot-rest with structure in beech wood and foam. Upholstery in leather cat. A  $\mid$  L.02.05. Legs in black lacquered finishing with polished brass casters.

# BENCHES, FOOT-REST, POUF

Structure in beech wood and foam. Upholstery in fabric or leather from GF Home collection. Legs in black lacquered finishing with polished brass casters.

MIK.562.A

Foot-rest