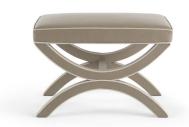

## BENCHES, FOOT-REST, POUF

Contemporary design and elegant lines for Todd pouf: a geometric base with curved lines supports the cushion in the same colour and material, with tone on tone piping in typical Gianfranco Ferré style.

Pouf with structure in beech wood and foam. Upholstery in leather cat. A | L.04.05.

Todd

Dimensions

## BENCHES, FOOT-REST, POUF

Structure in beech wood and foam. Upholstery in leather from GF Home collection.

Pouf