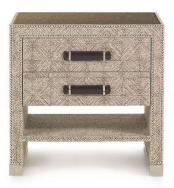

# Hamilton

Night table with structure in multi-layer poplar. Outside covered in fabric cat. B |L.14.31. Inside covered in microfibre. Leather handles, glass top, metal leg caps. Ornamental metal nailheads.

Hamilton

Structure in multi-layer poplar. Outside covered in fabric from the GF Home collection with ornamental metal nailheads or in black lacquered finishing. Inside covered in microfibre. 2 drawers, leather handles, glass top, metal leg caps.

## **HAM.335.A**

Night table

#### Standard features

L 65 D 41 H 66 cm L 25.59 D 16.14 H 25.98 in