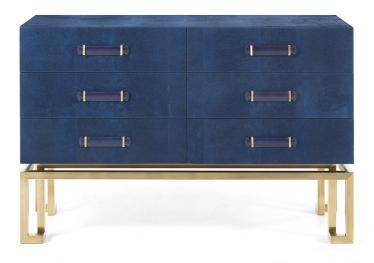

# Trafalgar

Chest of drawers with metal base in bronzed finishing. Upper structure in multi-layer poplar covered with leather cat. B  $\mid$  L.03.02. Leather handles.

Brass base in bronze or chrome finishing. Upper structure with 6 drawers in multi-layer poplar covered in leather from the GF Home collection. Leather handles from the GF Home collection.

## TRA.325.A

Chest of drawers

### Standard features

L 130 D 50 H 85 cm L 51.18 D 19.69 H 33.46 in