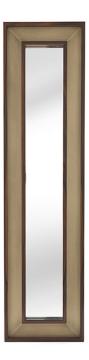

# Edin

#### **MIRRORS**

An important rosewood frame enriched with a bronzed brass plate and characterized by a narrow and slender shape, the Edin mirror is proposed in combination with an identical and complementary piece for the creation of a sculptural composition that enriches the environment in formal terms, lending a contemporary charm to it.

Structure in multi-layer poplar venereed in rosewood. Glossy finishing. Details in metal with bronzed finishing. Natural mirror.

Dimensions