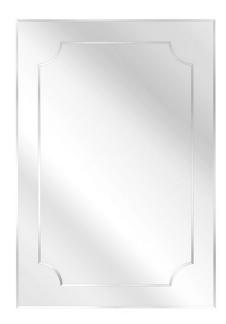

Howard

MIRRORS

Mirror with structure in multi-layer poplar. Natural bevelled mirrors.

Pictures of products have an indicative value. The dimensions included in the technical description are approximate and subject to change (with a tolerance of +/- 2%). The company preserves the right to change the technical features of the products shown in this item without notice as a result of technical updates. Copyright © JUMBO GROUP srl 2021 - All rights reserved

## MIRRORS

Structure in multi-layer poplar. Natural bevelled mirrors.

## STRUCTURE

Natural mirror

Pictures of products have an indicative value. The dimensions included in the technical description are approximate and subject to change (with a tolerance of +/- 2%). The company preserves the right to change the technical features of the products shown in this item without notice as a result of technical updates.