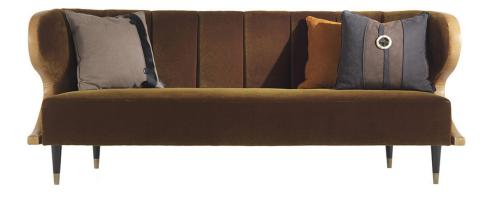

# **SOFAS**

A sofa with an irresistible vintage charm, designed to create a comfortable reading corner in the sleeping area. The skilful mix of materials, with the velvet slat padding that meets the timeless charm of the leather, helps to create a timeless charm, in perfect Gianfranco Ferré Home style.

3-seater sofa with structure in beech wood and foam. Upholstery in fabric cat. B  $\mid$  L.18.50 and leather cat. B  $\mid$  L.09.01. Legs in bronzed brass finishing.

## **DLP.211.B**

3-seater sofa

#### Standard features

L 250 D 83 H 85 cm L 98.43 D 32.68 H 33.46 in

**SOFAS** 