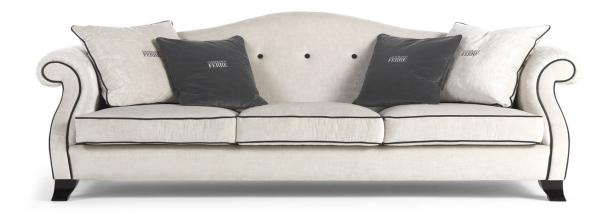

# **SOFAS**

Sinuous shapes and charming waves emphasized by the soft curves of the armrest: the Harmony three-seater sofa, with velvet upholstery and contrasting piping, a characteristic feature of the Gianfranco Ferré Home furnishings, boasts a timeless design that can fit elegantly into any context.

3-seater sofa with structure in beech wood and foam. Upholstery in fabric cat. A  $\mid$  L.16.04. Legs in black lacquered finishing.