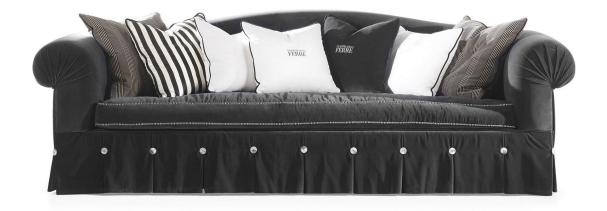

#### SOFAS

A revisited classic style for the Stephany sofa: elegant and refined, its decorative soul is expressed by the white buttons which contrast with the black velvet of the upholstery.

3-seater sofa with structure in beech wood and foam. Upholstery in fabric cat. A | L.14.02. Chromed brass buttons with GF logo on skirt. Legs in black lacquered finishing.

#### SOFAS

Structure in beech wood and foam. Upholstery in fabrics from the GF Home collection. Chromed brass buttons with GF logo on skirt. Legs in black lacquered finishing.