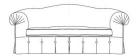

## **STE.211.A**

2-seater sofa

## Standard features

L 210 D 116 H 90 cm L 82.68 D 45.67 H 35.43 in