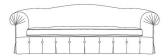

## STE.211.B

3-seater sofa

# Standard features

L 270 D 116 H 90 cm L 106.3 D 45.67 H 35.43 in

**SOFAS** 