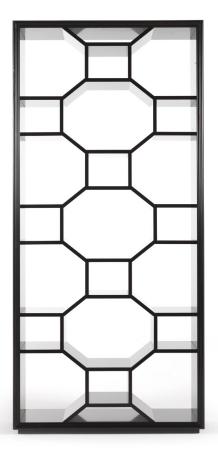

## BOOKCASES

A classic style bookcase with Asiatic influences: the geometric shapes and precious materials come together to give birth to a spectacular and captivating set. The base is mahogany, characterized by rectangular and octagonal shelves while the finishes of the doors are bronze: the contrast between tones and materials contributes to make the furniture original and contemporary.

Structure in beech wood. Black lacquered finishing.

Pictures of products have an indicative value. The dimensions included in the technical description are approximate and subject to change (with a tolerance of +/- 2%). The company preserves the right to change the technical features of the products shown in this item without notice as a result of technical updates.

## BOOKCASES

Structure in beech wood. Black lacquered finishing.

EVA.241.A

Bookcase

**Standard features** 

L 105 D 38 H 225 cm L 41.34 D 14.96 H 88.58 in

Pictures of products have an indicative value. The dimensions included in the technical description are approximate and subject to change (with a tolerance of +/- 2%). The company preserves the right to change the technical features of the products shown in this item without notice as a result of technical updates.