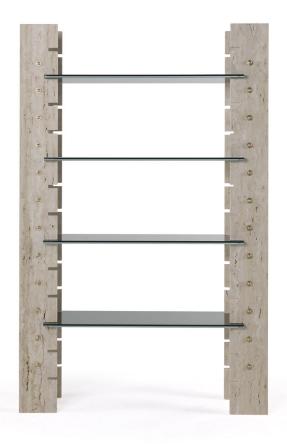

Structure in open-pore Travertino marble. Structural bars in matt brass. Coupled glass (extra clear + smoky) with GF logo.

Fitzroy

# **BOOKCASES**

Structure in open-pore Travertino marble. Structural bars in matt brass. Coupled glass (smoky and extraclear) with GF logo.

FIT.241.A

Bookcase

#### Standard features

L 130 D 38 H 212 cm L 51.18 D 14.96 H 83.46 in