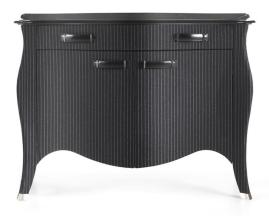

## DAY FURNITURE

Sideboard with structure in multi-layer poplar. Outside covered in fabric cat. C | L.14.04. Inside covered with microfibre. Wooden top in black lacquered finishing. Leather handles, metal leg caps.

**ROG.114.A** 

Sideboard

### Standard features

L 131 D 60 H 94 cm L 51.57 D 23.62 H 37.01 in