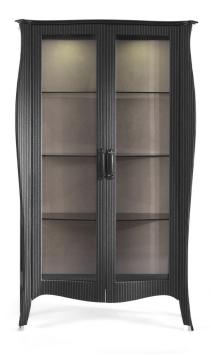

# DAY FURNITURE

Showcase with structure in multi-layer poplar. Outside covered in fabric cat. C | L.14.04. Inside covered with microfibre. LED spotlights. Wooden top in black lacquered finishing. Bronzed glass sides, doors and shelves. Leather handles, metal leg caps.

## DAY FURNITURE

Structure in multi-layer poplar. Outside covered in fabric from the GF Home collection. Inside covered with microfibre and 2 LED spotlights. Wooden top in black lacquered finishing. Bronze glass sides, doors and shelves. Leather handles, metal leg caps.

**ROG.112.B** 

Showcase

### Standard features

L 122 D 45 H 200 cm L 48.03 D 17.72 H 78.74 in