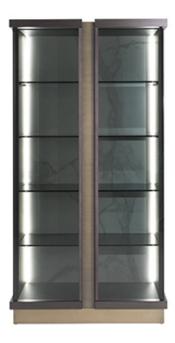

#### DAY FURNITURE

The essential aesthetic meets the urban suggestions and the vintage references in the Sean showcase. A piece of furniture characterized by an interesting combination of materials with different chromatic effects, such as Tay wood tinted smoky grey and bronze finish on the central strip and on the base.

Showcase with structure in Tay wood tinted smoky grey. Doors and shelves in smoky glass. Wooden handle. Back covered in gress Calacatta Maximum. Base and central band in wood with bronzed finishing. Internal led spotlights.

#### DAY FURNITURE

Structure in Tay wood tinted smoky grey. Doors and shelves in smoky glass. Wooden handle. Back covered in gress Calacatta Maximum. Base and central band in wood with bronzed finishing. Internal led spotlights

**SEA.112.A** 

Showcase

#### Standard features

L 102 D 47 H 197 cm L 40.16 D 18.5 H 77.56 in