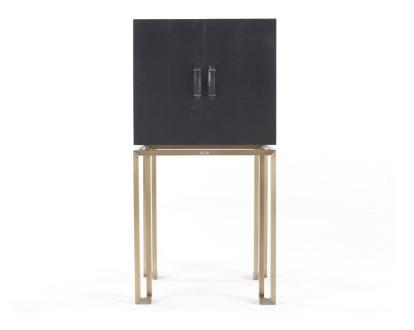

## DAY FURNITURE

Essential and original, this Art-Deco style bar unit is made of a satin brass base and a body upholstered with precious leather with geometric patterns. The combination of different precious materials and the original shape that characterizes the furniture make it suitable for both contemporary urbanchic environments and spaces with a more classic and luxurious charm.

Bar unit with structure in beech wood and metal. Upholstery in leather cat. B | L.03.04. Inside covered in microfibre and glass. Leather handles. Base in metal with bronzed finishing.

# DAY FURNITURE

Structure in beech wood and metal. Upholstery in leather from the GF Home collection. Inside covered in microfibre and glass. Leather handles. Base in metal with bronzed finishing.

Bar Unit

#### Standard features

L 80 D 60 H 160 cm L 31.5 D 23.62 H 62.99 in

DAY FURNITURE