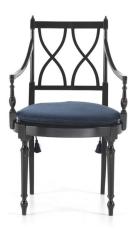

# **BRI.132.A**

Chair with arms

# Standard features

L 53 D 51 H 88 cm L 20.87 D 20.08 H 34.65 in

#### **Seat Height**

45 cm 17.72 in

#### **Sitting Depth**

47 cm 18.5 in

# **Armrest Height**

63 cm 24.8 in

# **Between Arms**

48 cm 18.9 in

**CHAIRS** 