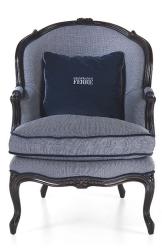

# Burt

#### **ARMCHAIRS**

Comfortable and elegant, Burt armchair perfectly suits every kind of setting: classic, modern or contemporary. The blue prince of Wales upholstery and the contrast piping cushion recall the British atmosphere, while the sinuous design of the legs and the wooden structure in Louis XV style lend the armchair an everlasting appeal.

Armchair with structure in beech wood and foam. Upholstery in fabric cat. B | L.14.14. Frame in black lacquered finishing.

Burt

#### **ARMCHAIRS**

Structure in beech wood and foam. Upholstery in fabric from the GF Home collection. Frame in black lacquered finishing.

**BUR.221.A** 

Armchair

Standard features

L 73 D 100 H 97 cm L 28.74 D 39.37 H 38.19 in