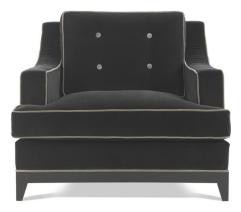

## **ARMCHAIRS**

Vintage taste and contemporary appeal are combined in Clark armchair. The cushion with a modern cut and contrast piping in typical Gianfranco Ferré Home style meets the geometrical lines of the base in a sophisticated game of geometries and volumes, able to be part of any setting.

Armchair with structure in beech wood and foam. Upholstery in fabric cat. A | L.14.02. Base in black lacquered finishing.

## **CLA.221.A**

Armchair

#### Standard features

L 104 D 95 H 84 cm L 40.94 D 37.4 H 33.07 in

#### **Seat Height**

47 cm 18.5 in

## **Sitting Depth**

69 cm 27.17 in

## **Armrest Height**

63 cm 24.8 in

#### **Between Arms**

74 cm 29.13 in