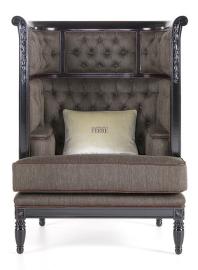

## **ARMCHAIRS**

An impressive and welcoming armchair, created to amaze and dominate the scene. The high and welcoming seatback is characterized by the refined Capitonné manufacturing and by the carved wood structure which follows the external perimeter, recalling the Louis XV style feet. The brick red piping further defines the volumes of the padding, adding style to the set.

Armchair with structure in beech wood and foam. Upholstery in fabric cat. B | L.14.18. Frame in black lacquered finishing.

# **CLU.222.A**

Armchair

#### Standard features

L 101 D 96 H 133 cm L 39.76 D 37.8 H 52.36 in

### **Seat Height**

48 cm 18.9 in

# **Sitting Depth**

82 cm 32.28 in