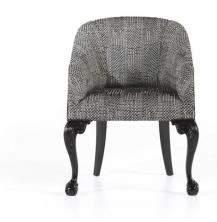

### **ARMCHAIRS**

A mix of classic and contemporary for the Edward armchair. Proposed with a new finish in waxed mahogany, it has front legs with lion paw feet and back legs with saber shape, while seat and back can be covered with different male fabrics of the collection, creating original combinations with an irresistible British charm.

Armchair with structure in beech wood and foam. Upholstery in fabric cat. A | L.18.18 and fabric cat. D | L.18.34. Legs in waxed mahogany finishing.

## EDW.225.A

Armchair