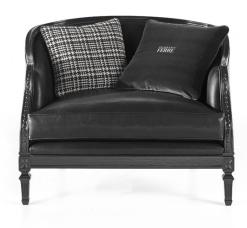

# Freddy

# **ARMCHAIRS**

With the club armchair Freddy, the vintage style acquires a new, original appeal. The carved contour with sophisticated leather stitching and the Louis XV feet are distinctive details which make this piece unique and special, suitable for modern, minimal-chic or contemporary settings.

Armchair with structure in beech wood and foam. Upholstery in leather cat. A | L.02.05. Frame in black lacquered finishing.

# **ARMCHAIRS**

Structure in beech wood and foam. Upholstery in leather from the GF Home collection. Frame in black lacquered finishing.

## FRE.222.A

Armchair