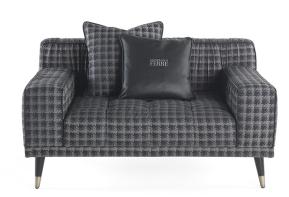

### ARMCHAIRS

An armchair with a modern look, characterized by a low backrest and fine tailoring alternating pleated and quilted elements. With its elegant silhouette and its eclectic style, the Highlander armchair can easily be inserted in different environments, from the living room, to the study, to the sleeping area.

Armchair with structure in beech wood and foam. Upholstery in leather cat. A | L.19.10. Feet in black lacquered finishing. Tips in bronzed wood.

Pictures of products have an indicative value. The dimensions included in the technical description are approximate and subject to change (with a tolerance of +/- 2%). The company preserves the right to change the technical features of the products shown in this item without notice as a result of technical updates.