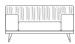

### ARMCHAIRS

Structure in beech wood and foam. Upholstery in fabric from the GF Home collection.Feet in black lacquered finishing. Tips in bronzed wood.

Armchair

#### Standard features

L 130 D 95 H 73 cm L 51.18 D 37.4 H 28.74 in

HIG.221.C

Armchair

**Standard features** L 130 D 95 H 73 cm L 51.18 D 37.4 H 28.74 in

Armchair

**Standard features** L 130 D 95 H 73 cm L 51.18 D 37.4 H 28.74 in