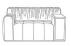

### ARMCHAIRS

Structure in beech wood and foam. Upholstery in fabric from the GF Home collection.Feet in black lacquered finishing. Tips in bronzed wood.

Armchair

#### Standard features

L 130 D 95 H 73 cm L 51.18 D 37.4 H 28.74 in

HIG.221.C

Armchair

**Standard features** L 130 D 95 H 73 cm L 51.18 D 37.4 H 28.74 in

Armchair

**Standard features** L 130 D 95 H 73 cm L 51.18 D 37.4 H 28.74 in