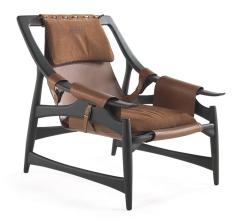

## **ARMCHAIRS**

Retro style and metropolitan spirit for the Kalamaja armchair. The solid structure in solid gray tinted stained beech meets the lightness of the suspended leather seat, supported by the armrests with characteristic straps. A furnishing element in typical Mid-century style that fits perfectly into urban decor environments.

Armchair with structure in solid beech wood tinted smoky grey. Upholstery in Brown Saddle leather. Cushions in leather cat. B | L.08.09.

## **ARMCHAIRS**

Structure in solid beech wood tinted smoky grey. Upholstery in Brown Saddle leather. Cushions in leather from GF Home collection.

**KAA.221.A** 

Armchair

#### Standard features

L 75 D 80 H 83 cm L 29.53 D 31.5 H 32.68 in

**ARMCHAIRS** 