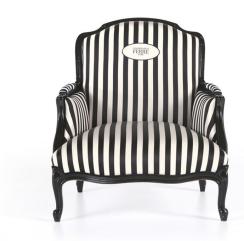

## **ARMCHAIRS**

An armchair that interprets in an original way the timeless white-and-black stripes, combining them with classical Louis XV style legs and armrests. An eclectic and eccentric set with an unmistakable Gianfranco Ferré Home style.

Armchair with structure in beech wood and foam. Upholstery in fabric cat. C | L.14.26. Frame in black lacquered finishing.

### **ARMCHAIRS**

Structure in beech wood and foam. Upholstery in fabric from the GF Home collection. Frame in black lacquered finishing.

### **WEL.221.A**

Armchair