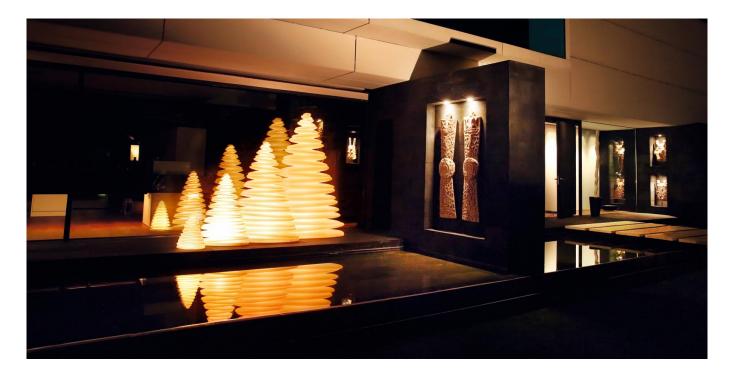

# **CHRISMY 2m**

## **By Teresa Sapey**

Inspired in natural, organic and elegant shapes that rise toward its peak in each of its silhouettes to-and-fro movement.

Its interior lighting creates a true enveloping atmosphere to be able to enjoy them in different spaces.

A renewed classic, refined in its timeless modern design, easily adaptable. Pure visual magic achieved through its logical continuation.

View online: https://www.vondom.com/products/49072

### LIGHT

Ref. 49072W

White internally lit unit with LED technology. Available only in matte ice white finish.