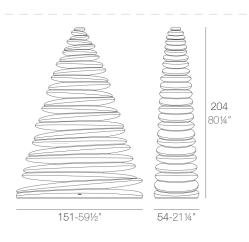

# **CHRISMY 2m**

## **By Teresa Sapey**

Inspired in natural, organic and elegant shapes that rise toward its peak in each of its silhouettes to-and-fro movement.

Its interior lighting creates a true enveloping atmosphere to be able to enjoy them in different spaces.

A renewed classic, refined in its timeless modern design, easily adaptable. Pure visual magic achieved through its logical continuation.

View online: https://www.vondom.com/products/49072

## **Features**

#### Description

Made of polyethylene resin by rotational moulding. 100% Recyclable. Item suitable for indoor and outdoor use. Available in different finishes.

#### Weight

61.05 Kg



CHRISMY Árbol 200cm CHRISMY Tree 78%"

# LIGHTING

### LIGHT

Ref. 49072W

White internally lit unit with LED technology. Available only in matte ice white finish.

#### ICE

### **RGBW LED**

#### Ref. 49072L

Unit with internal lighting with RGBW LED technology and remote control unit for switching colors. Available only in matte ice white finish. Remote control included.

ICE

#### **RGBW LED DMX**

Ref. 49072D

Unit with internal lighting with RGBW LED technology and remote control unit for switching colors. Also controlLED by DMX-1024 (wireless), enabling communication between one or more products simultaneously via the DMX transmitter (not included). There are two options to choose from: Professional XLR DMX and Home WIFI DMX. (Remote control included). Optional battery

ICE

####