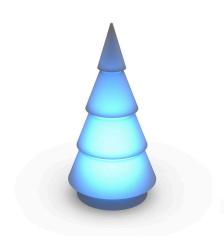

#### LIGHT

Ref. 54249W

White internally lit unit with LED technology. Available only in matte ice white finish.

ICE

#### **RGBW LED**

Ref. 542491

Unit with internal lighting with RGBW LED technology and remote control unit for switching colors. Available only in matte ice white finish. Remote control included.

ICE