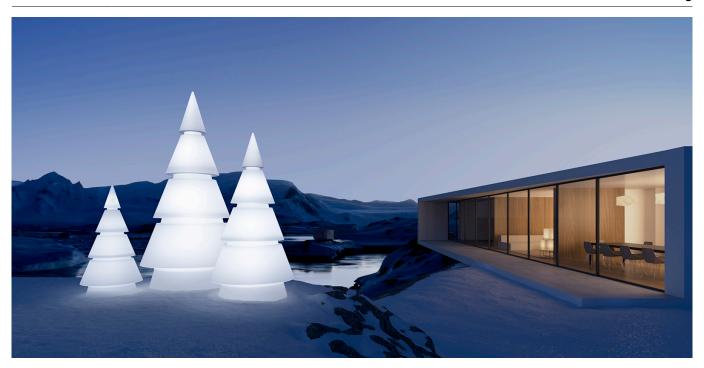

## By Ramon Esteve

Ramón Esteve has designed for Vondom FOREST, a backlit piece shaped after a geometric abstraction of a Christmas tree.

Its clean, depurated lines make FOREST a sober, timeless complement. The interior lighting, with a RGB LED bulb system, creates a surrounding atmosphere due to the use of light and color, which can be adjusted according to the moment and the ambiance desired.

FOREST is the result of a severe formal synthesis. Its high-quality material makes this piece lightweight as well asresistenat.It is perfect for both indoor and outdoor spaces.

A magic tree that invites you to be immersed in the pure, beauty nature, together with your beloved ones, into this "illuminated forest" for such a special occasion as Christmas. View online: https://www.vondom.com/products/54249