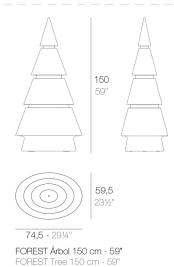

nterior lighting, with a RGB LED bulb system, creates a surrounding atmosphere due to the use of light and color, which can be adjusted according to the moment and the ambiance desired.

FOREST is the result of a severe formal synthesis. Its high-quality material makes this piece lightweight as well asresistenat.It is perfect for both indoor and outdoor spaces.

A magic tree that invites you to be immersed in the pure, beauty nature, together with your beloved ones, into this "illuminated forest" for such a special occasion as Christmas. View online: https://www.vondom.com/products/54249

## **Features**

### **Description**

Made of polyethylene resin by rotational moulding. 100% Recyclable. Item suitable for indoor and outdoor use. Available in different finishes.

### Weight

13.64 Kg



## **FINISHES**

## **LACQUERED**

Lacquered Polyethylene

WHITE **BLACK BRONZE** STEEL ANTHRACITE CHAMPANY RED **ORANGE** KHAKI NAVY

**TAUPE** PLUM **ECRU** BEIGE

## **LIGHTING**

#### LIGHT

Ref. 54249W

White internally lit unit with LED technology. Available only in matte ice white finish.

ICE

#### **RGBW LED**

Ref. 542491

Unit with internal lighting with RGBW LED technology and remote control unit for switching colors. Available only in matte ice white finish. Remote control included.

ICE

#### **RGBW LED DMX**

Ref 54249D

Unit with internal lighting with RGBW LED technology and remote control unit for switching colors. Also controlLED by DMX-1024 (wireless), enabling communication between one or more products simultaneously via the DMX transmitter (not included). There are