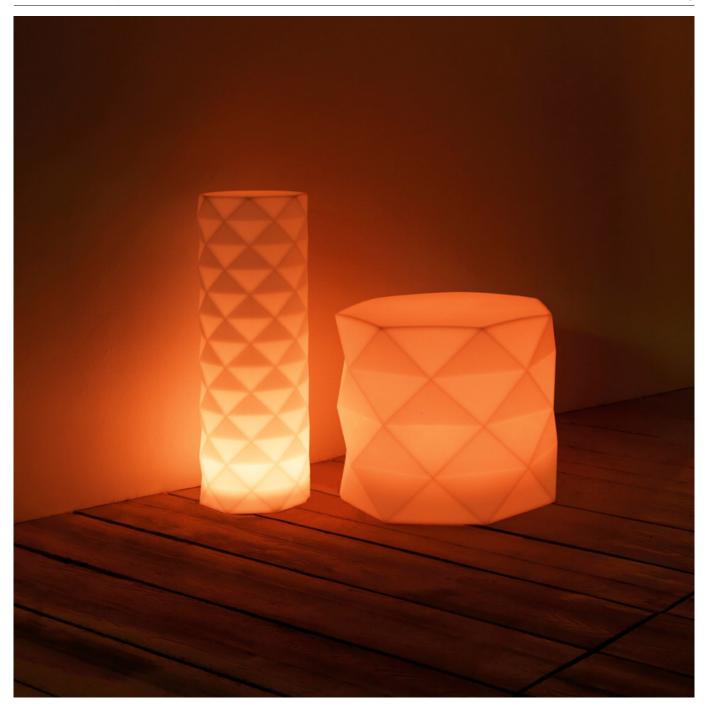

# **LIGHTING**

#### LIGHT

Ref. 47087W

White internally lit unit with LED technology. Available only in matte ice white finish.

ICE

#### **RGBW LED**

Ref 470871

Unit with internal lighting with RGBW LED technology and remote control unit for switching colors. Available only in matte ice white finish. Remote control included.

ICE