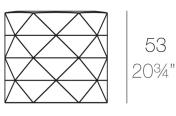

#### Weight

7 Kg

<u>Ø60 - Ø23½"</u>

MARQUIS Lámpara Ø60x53 MARQUIS Lamp Ø23½"x20¾"