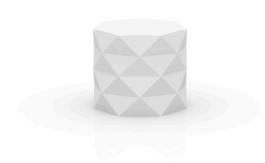

# MARQUIS LAMPS Ø60×50

# By JM Ferrero

Marquis, originating from the inspiration of diamond cutting. Its polygonal design recalls facets created through cutting. The clear and stylish shapes make a huge visual impact. Circular or oval, and in 2 combinations of colours, they give a space great dynamism. The continual search to try and come up with something different allows us to create items with a very smart look, that are at the same time surprising due to their geometric designs.

#### **Description**

Made of polyethylene resin by rotational moulding. 100% Recyclable. Item suitable for indoor and outdoor use. Available in different finishes.