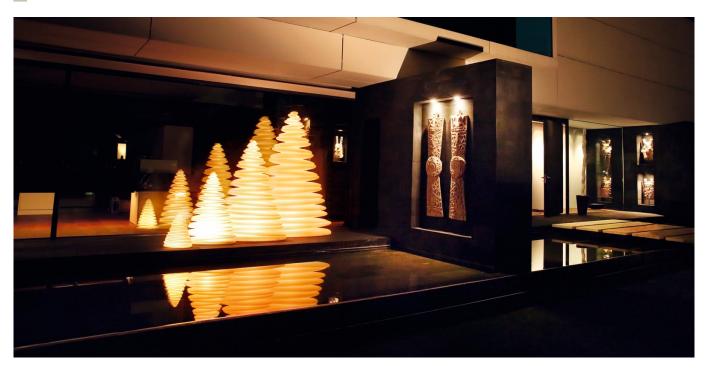

# **NANO CHRISMY**

## **By Teresa Sapey**

Its interior lighting creates a true enveloping atmosphere to be able to enjoy them in different spaces.

A renewed classic, refined in its timeless modern design, easily adaptable.

Pure visual magic achieved through its logical continuation.

View online: https://www.vondom.com/products/49069

#### **LIGHT**

Ref. 49069W

White internally lit unit with LED technology. Available only in matte ice white finish.

ICE