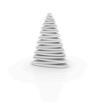

# **NANO CHRISMY**

## **By Teresa Sapey**



Its interior lighting creates a true enveloping atmosphere to be able to enjoy them in different spaces.

A renewed classic, refined in its timeless modern design, easily adaptable.

Pure visual magic achieved through its logical continuation.

View online: https://www.vondom.com/products/49069



#### **Features**

#### **Description**

Made of polyethylene resin by rotational moulding. 100% Recyclable. Item suitable for indoor and outdoor use. Available in different finishes.

#### Weight

0.37 Kg



CHRISMY Nano Árbol 25cm CHRISMY Nano Tree 934"

## **FINISHES**

### **LACQUERED**

Ref. 49069F

Lacquered Polyethylene





CHAMPANY











ECRU

BEIGE

# **LIGHTING**

#### \_ \_ \_ \_ \_ \_

#### **LIGHT**

Ref. 49069W

White internally lit unit with LED technology. Available only in matte ice white finish.

ICE

## **RGBW LED BATTERY**

Ref. 49069Y

Unit with internal lighting with battery-powered RGBW LED technology. Includes charger and remote control for switching colors and charger. Available only in matte ice white finish.

ICE

KHAKI

NAVY

TAUPE

PLUM

ECRU

BEIGE