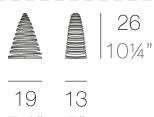

# **NANO CHRISMY**

## **By Teresa Sapey**



Its interior lighting creates a true enveloping atmosphere to be able to enjoy them in different spaces.

A renewed classic, refined in its timeless modern design, easily adaptable.

Pure visual magic achieved through its logical continuation.

View online: https://www.vondom.com/products/49069



#### **Features**

#### **Description**

Made of polyethylene resin by rotational moulding. 100% Recyclable. Item suitable for indoor and outdoor use. Available in different finishes.

#### Weight

0.37 Kg



CHRISMY Nano Árbol 25cm CHRISMY Nano Tree 934"

## **FINISHES**

### **LACQUERED**

Ref. 49069F

Lacquered Polyethylene





CHAMPANY











ECRU

BEIGE

# **LIGHTING**

#### \_ \_ \_ \_ \_ \_

#### **LIGHT**

Ref. 49069W

White internally lit unit with LED technology. Available only in matte ice white finish.

ICE

## **RGBW LED BATTERY**

Ref. 49069Y

Unit with internal lighting with battery-powered RGBW LED technology. Includes charger and remote control for switching colors and charger. Available only in matte ice white finish.

ICE

KHAKI

NAVY

TAUPE

PLUM

ECRU

BEIGE