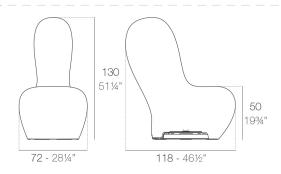

# **SABINAS LAMP HIGH**

# **Features**

### **Description**

Made of polyethylene resin by rotational moulding. 100% Recyclable. Item suitable for indoor and outdoor use. Available in different finishes.

### Weight

31.69 Kg

SABINAS Lámpara High Sabinas High Lamp