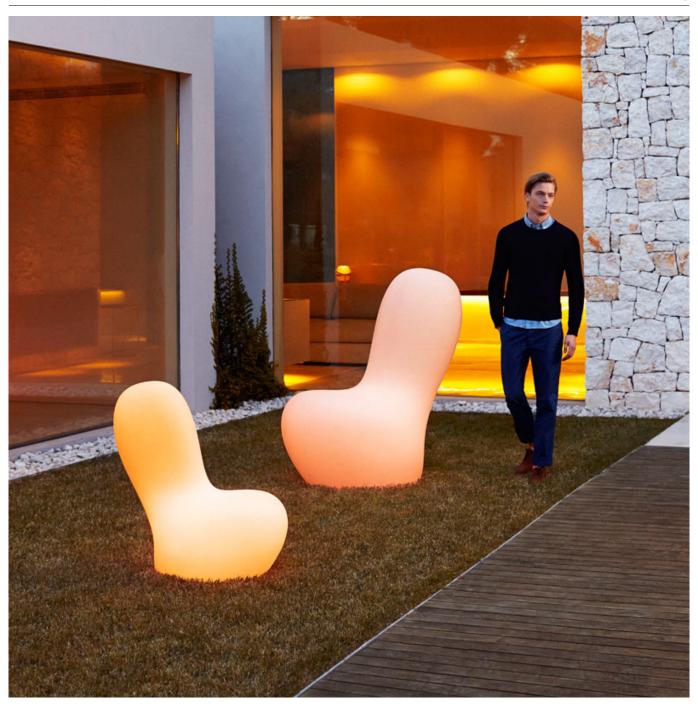

# **LIGHTING**

#### LIGHT

Ref. 45010W

White internally lit unit with LED technology. Available only in matte ice white finish.

### **RGBW LED**

Ref. 45010L

Unit with internal lighting with RGBW LED technology and remote control unit for switching colors. Available only in matte ice white finish. Remote control included.

#### **RGBW LED DMX**

Ref 45010D

Unit with internal lighting with RGBW LED technology and remote control unit for switching colors. Also controlLED by DMX-1024 (wireless), enabling communication between one or more products simultaneously via the DMX transmitter (not included). There are two options to choose from: Professional XLR DMX and Home WIFI DMX. (Remote control included).