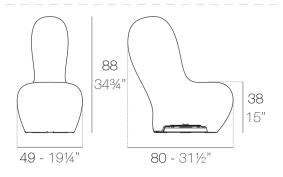

# **SABINAS LAMP LOW**



# **By Javier Mariscal**

It's inspired by natural fluid shapes, avoiding any straight lines or geometry. Its outline hints at sand dunes, at female curves. This collection goes beyond fulfilling a purpose, or use, but poses a special friendship and attachment with its user. As all collections by this author it adheres to a very formal "mariscalish" code.

View online: https://www.vondom.com/products/45011A

# **Features**

## **Description**

Made of polyethylene resin by rotational moulding. 100% Recyclable. Item suitable for indoor and outdoor use. Available in different finishes.

## Weight

22.51 Kg



SABINAS Lámpara Low Sabinas Low Lamp

# **LIGHTING**

#### LIGHT

Ref. 45011W

White internally lit unit with LED technology. Available only in matte ice white finish.



#### **RGBW LED**

Ref. 45011L

Unit with internal lighting with RGBW LED technology and remote control unit for switching colors. Available only in matte ice white finish. Remote control included.



#### **RGBW LED DMX**

Ref 45011D

Unit with internal lighting with RGBW LED technology and remote control unit for switching colors. Also controlLED by DMX-1024 (wireless), enabling communication between one or more products simultaneously via the DMX transmitter (not included). There are two options to choose from: Professional XLR DMX and Home WIFI DMX. (Remote control included).

Optional battery

ICE

## **RGBW LED BA