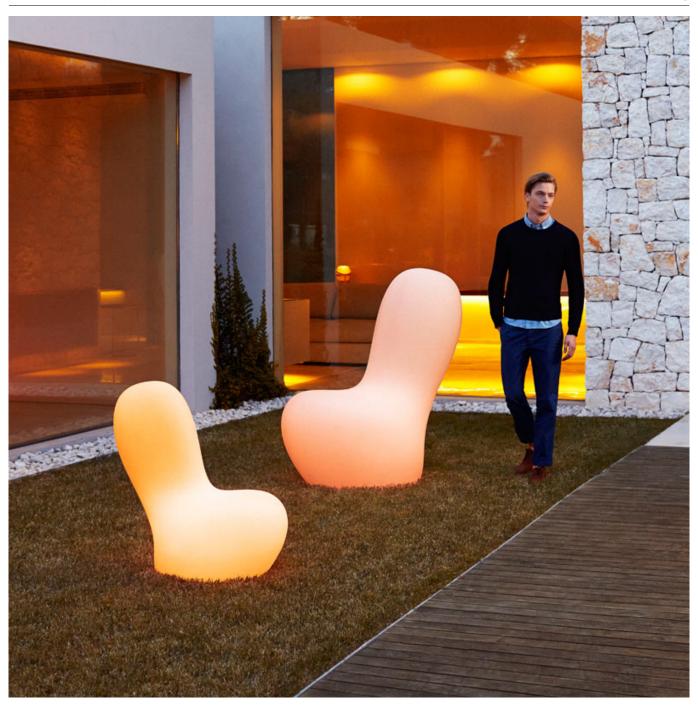

# **SABINAS LAMP LOW**

# **By Javier Mariscal**

It's inspired by natural fluid shapes, avoiding any straight lines or geometry. Its outline hints at sand dunes, at female curves. This collection goes beyond fulfilling a purpose, or use, but poses a special friendship and attachment with its user. As all collections by this author it adheres to a very formal "mariscalish" code.

#### LIGHT

Ref. 45011W

White internally lit unit with LED technology. Available only in matte ice white finish.