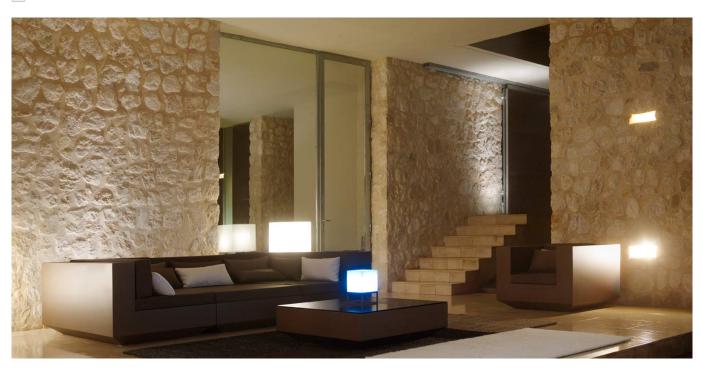

# By Ramon Esteve

This extensive outdoor furniture and plantpot collection aims to offer the comfort and the quality of interior furniture without losing it's original qualities. VELA is a modulate system with an elementary prismatic geometry that bases its singularity in the balance of its proportions. The elements can combine among themselves to integrate into any space. Their precise volumes create the illusion of hovering some centimetres off the floor, and when they are illuminated they are transformed into floating architectures.

#### LIGHT

Ref. 54065W

White internally lit unit with LED technology. Available only in matte ice white finish.