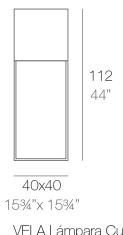

# **VELA CUBE LAMP 40x40x112**

#### Weight

6.69 Kg

VELA Lámpara Cubo 112 VELA Lamp Cube 112