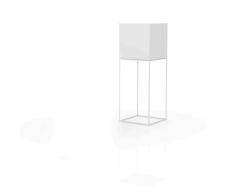

# **VELA CUBE LAMP 40x40x112**

# By Ramon Esteve

This extensive outdoor furniture and plantpot collection aims to offer the comfort and the quality of interior furniture without losing it's original qualities. VELA is a modulate system with an elementary prismatic geometry that bases its singularity in the balance of its proportions. The elements can combine among themselves to integrate into any space. Their precise volumes create the illusion of hovering some centimetres off the floor, and when they are illuminated they are transformed into floating architectures.

# **Description**

Made of polyethylene resin by rotational moulding 100% Recyclable. Item suitable for indoor and outdoor use. Available in different finishes.