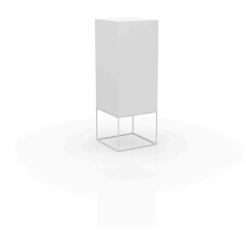

## By Ramon Esteve

This extensive outdoor furniture and plantpot collection aims to offer the comfort and the quality of interior furniture without losing it's original qualities. VELA is a modulate system with an elementary prismatic geometry that bases its singularity in the balance of its proportions. The elements can combine among themselves to integrate into any space. Their precise volumes create the illusion of hovering some centimetres off the floor, and when they are illuminated they are transformed into floating architectures.

### Weight

10.5 Kg

VELA Lámpara Cubo Alto 110 VELA Lamp High Cube 110