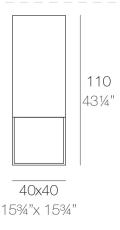

## By Ramon Esteve

This extensive outdoor furniture and plantpot collection aims to offer the comfort and the quality of interior furniture without losing it's original qualities. VELA is a modulate system with an elementary prismatic geometry that bases its singularity in the balance of its proportions. The elements can combine among themselves to integrate into any space. Their precise volumes create the illusion of hovering some centimetres off the floor, and when they are illuminated they are transformed into floating architectures.

View online: https://www.vondom.com/products/54067

## **Features**

# **Description**

Made of polyethylene resin by rotational moulding. 100% Recyclable. Item suitable for indoor and outdoor use. Available in different finishes.

### Weight

10.5 Kg



VELA Lámpara Cubo Alto 110 VELA Lamp High Cube 110

# **LIGHTING**

# LIGHT

Ref. 54067W

White internally lit unit with LED technology. Available only in matte ice white finish.



### **RGBW LED**

Ref. 54067L

Unit with internal lighting with RGBW LED technology and remote control unit for switching colors. Available only in matte ice white finish. Remote control included.



#### **RGBW LED DMX**

Ref 54067D

Unit with internal lighting with RGBW LED technology and remote control unit for switching colors. Also controlLED by DMX-1024 (wireless), enabling communication between one or more products simultaneously via the DMX transmitter (not included). There are two options to choose from: Professional XLR DMX and Home WIFI DMX. (Remote control included).

Optional battery

ICE

## **R