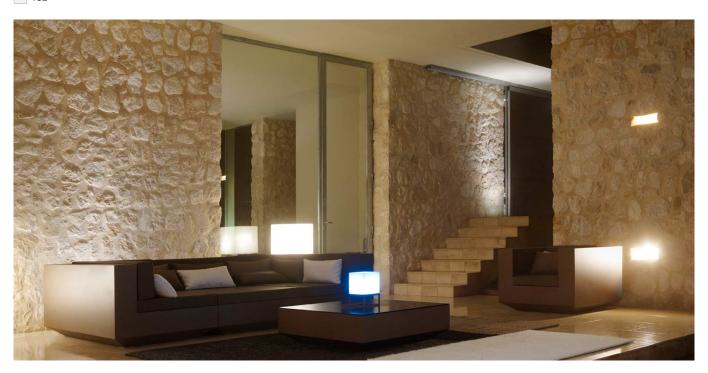

# LIGHT

Ref. 54067W

White internally lit unit with LED technology. Available only in matte ice white finish.

### **RGBW LED**

Ref. 54067L

Unit with internal lighting with RGBW LED technology and remote control unit for switching colors. Available only in matte ice white finish. Remote control included.

#### **RGBW LED DMX**

Ref 54067D

Unit with internal lighting with RGBW LED technology and remote control unit for switching colors. Also controlLED by DMX-1024 (wireless), enabling communication between one or more products simultaneously via the DMX transmitter (not included). There are two options to choose from: Professional XLR DMX and Home WIFI DMX. (Remote control included).