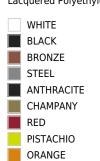

## **LACQUERED**

Pof /0036E

Lacquered Polyethylene

KHAKI

| BEIGE |
|-------|
|-------|