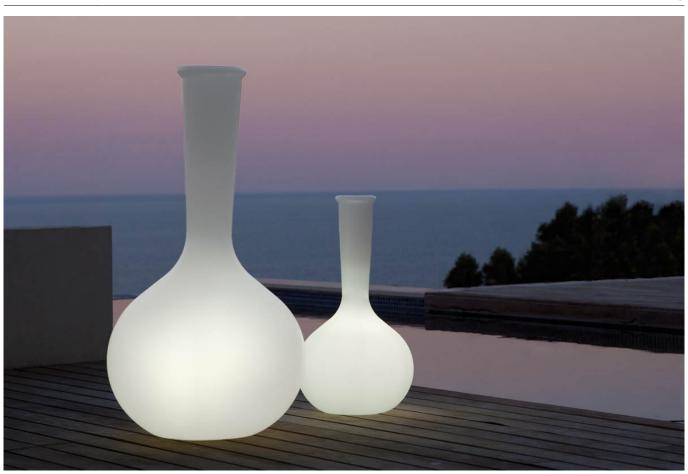

#### **LIGHTING**

#### **LIGHT**

Ref. 49036W

White internally lit unit with LED technology. Available only in matte ice white finish.

#### **RGBW LED**

Ref. 49036L

Unit with internal lighting with RGBW LED technology and remote control unit for switching colors. Available only in matte ice white finish. Remote control included.