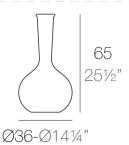

one (in this case, the ecological material of resin of polyethylene using the technique of rotational moulding), and changing the original use for which an object was first designed. What a laboratory container was before is now a decorative IN&OUT item. Besides offering finishes in a great variety of matte or lacquered colours, it also offers you the option of added lighting, which gives this collection a more interesting touch, creating a surprising, harmonious environment that has great elegance for any interior & exterior space.

View online: https://www.vondom.com/products/49036A

#### **Features**

#### **Description**

Made of polyethylene resin by rotational moulding 100% Recyclable. Item suitable for indoor and outdoor use. Available in different finishes.

#### Weight

3.19 Kg



FLASK Maceta 65 C = 5 LFLASK Planter 65 C = 11/2 gal

# **FINISHES**

## **LACQUERED**

Pof /0036E

Lacquered Polyethylene



KHAKI

| BEIGE |
|-------|
|-------|

#### **LIGHTING**

#### **LIGHT**

Ref. 49036W

White internally lit unit with LED technology. Available only in matte ice white finish.



#### **RGBW LED**

Ref. 49036L

Unit with internal lighting with RGBW LED technology and remote control unit for switching colors. Available only in matte ice white finish. Remote control included.



#### **RGBW LED DMX**

Ref 49036D

Unit with internal lighting with RGBW LED technology and remote control unit for switching colors. Also controlLED by DMX-1024 (wireless), enabling communication between one or more products simultaneously via the DMX transmitter (not included). There are tw