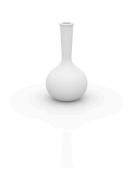

# **CHEMISTUBES FLASK Ø36×65**

CHEMISTUBES, is based on "decontextualization". A new object is produced through increasing the size (intervention in scale), using different materials to the original one (in this case, the ecological material of resin of polyethylene using the technique of rotational moulding), and changing the original use for which an object was first designed. What a laboratory container was before is now a decorative IN&OUT item. Besides offering finishes in a great variety of matte or lacquered colours, it also offers you the option of added lighting, which gives this collection a more interesting touch, creating a surprising, harmonious environment that has great elegance for any interior & exterior space.

#### **Description**

Made of polyethylene resin by rotational moulding 100% Recyclable. Item suitable for indoor and outdoor use. Available in different finishes.