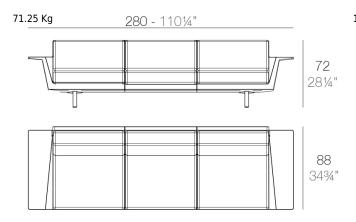

## **SECTIONS**

11.69 Kg

DELTA Sofá Modular 2 plazas DELTA Sectinal Sofa 2 seats

DELTA Sofá Modular 3 plazas DELTA Sectinal Sofa 3 seats

DELTA Sofá 3 plazas - Derecho DELTA Sofa 3 seats - Right

DELTA Sofá 5 plazas - Derecho DELTA Sofa 5 seats - Right