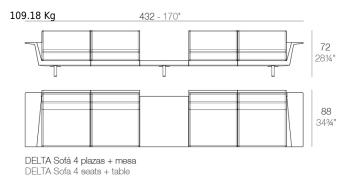

## **SECTIONS**

11.69 Kg

DELTA Sofá Modular 2 plazas DELTA Sectinal Sofa 2 seats

DELTA Sofá Modular 3 plazas DELTA Sectinal Sofa 3 seats

DELTA Sofá 3 plazas - Derecho DELTA Sofa 3 seats - Right

DELTA Sofá 5 plazas - Derecho DELTA Sofa 5 seats - Right