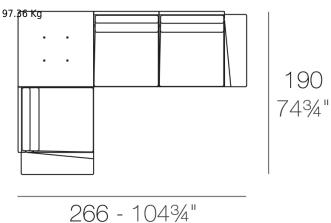

## **SECTIONS**

11.69 Kg

DELTA Sofá Modular 2 plazas DELTA Sectinal Sofa 2 seats

DELTA Sofá Modular 3 plazas DELTA Sectinal Sofa 3 seats

DELTA Sofá 3 plazas - Derecho DELTA Sofa 3 seats - Right

DELTA Sofá 5 plazas - Derecho DELTA Sofa 5 seats - Right