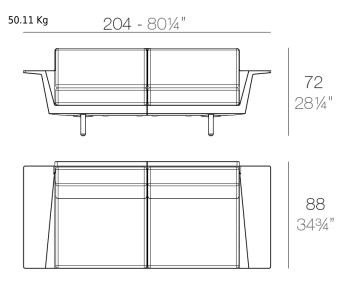

## **SECTIONS**

11.69 Kg

DELTA Sofá Modular 2 plazas DELTA Sectinal Sofa 2 seats

DELTA Sofá Modular 3 plazas DELTA Sectinal Sofa 3 seats

DELTA Sofá 3 plazas - Derecho DELTA Sofa 3 seats - Right

DELTA Sofá 5 plazas - Derecho DELTA Sofa 5 seats - Right