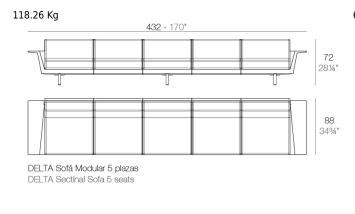

## **SECTIONS**

11.69 Kg

DELTA Sofá Modular 2 plazas DELTA Sectinal Sofa 2 seats

DELTA Sofá Modular 3 plazas DELTA Sectinal Sofa 3 seats

DELTA Sofá 3 plazas - Derecho DELTA Sofa 3 seats - Right

DELTA Sofá 5 plazas - Derecho DELTA Sofa 5 seats - Right