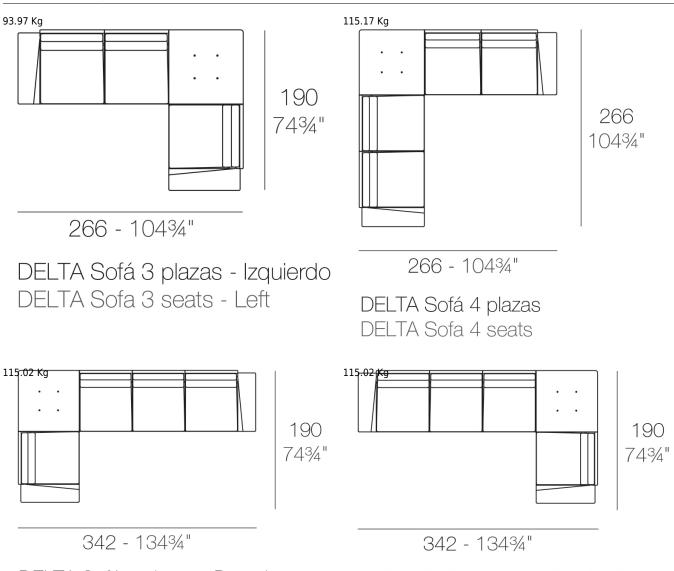

## **SECTIONS**

11.69 Kg

DELTA Sofá Modular 2 plazas DELTA Sectinal Sofa 2 seats

DELTA Sofá Modular 3 plazas DELTA Sectinal Sofa 3 seats

DELTA Sofá 3 plazas - Derecho DELTA Sofa 3 seats - Right

DELTA Sofá 5 plazas - Derecho DELTA Sofa 5 seats - Right

DELTA Sofá 5 plazas - Izquierdo DELTA Sofa 5 seats - Left