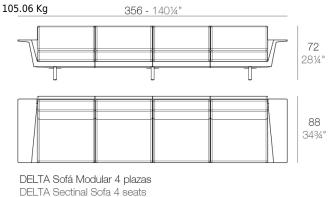

## **SECTIONS**

11.69 Kg

DELTA Sofá Modular 2 plazas DELTA Sectinal Sofa 2 seats

DELTA Sofá Modular 3 plazas DELTA Sectinal Sofa 3 seats

DELTA Sofá 3 plazas - Derecho DELTA Sofa 3 seats - Right

DELTA Sofá 5 plazas - Derecho DELTA Sofa 5 seats - Right