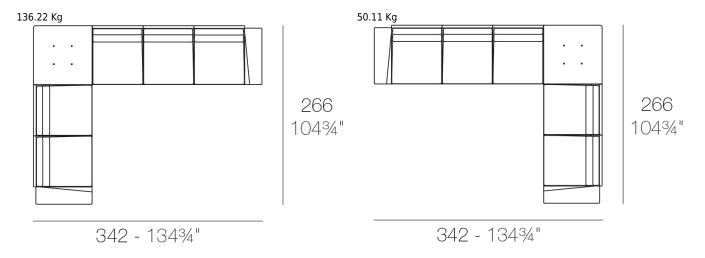

## **SECTIONS**

11.69 Kg

DELTA Sofá Modular 2 plazas DELTA Sectinal Sofa 2 seats

DELTA Sofá Modular 3 plazas DELTA Sectinal Sofa 3 seats

DELTA Sofá 3 plazas - Derecho DELTA Sofa 3 seats - Right

DELTA Sofá 5 plazas - Derecho DELTA Sofa 5 seats - Right

DELTA Sofá 5 plazas - Izquierdo DELTA Sofa 5 seats - Left