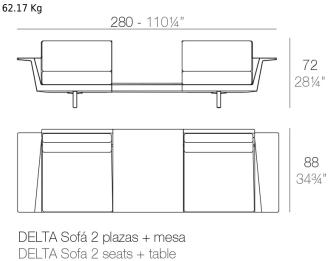

## **SECTIONS**

11.69 Kg

DELTA Sofá Modular 2 plazas DELTA Sectinal Sofa 2 seats

DELTA Sofá Modular 3 plazas DELTA Sectinal Sofa 3 seats

DELTA Sofá 3 plazas - Derecho DELTA Sofa 3 seats - Right

DELTA Sofá 5 plazas - Derecho DELTA Sofa 5 seats - Right