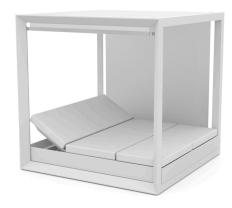

# **VELA CANOPY + DAYBED**

# **By Ramon Esteve**

This extensive outdoor furniture and plantpot collection aims to offer the comfort and the quality of interior furniture without losing it's original qualities. VELA is a modulate system with an elementary prismatic geometry that bases its singularity in the balance of its proportions. The elements can combine among themselves to integrate into any space. Their precise volumes create the illusion of hovering some centimetres off the floor, and when they are illuminated they are transformed into floating architectures.

#### **Description**

Canopy system made of thermo-lacquered aluminium profiles. Roller manufactures in plastic canvas (Batyline). Item suitable for indoor and outdoor use.