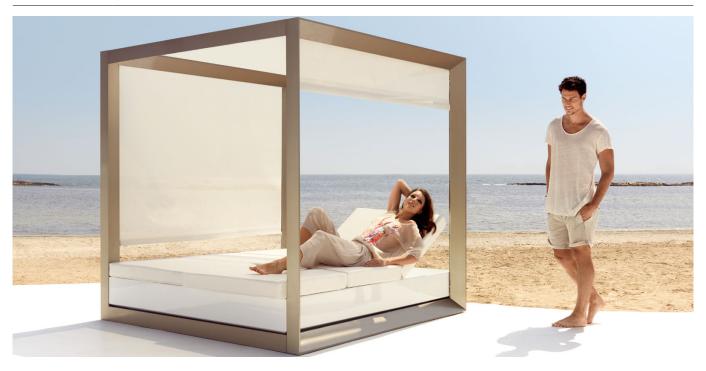

# **VELA CANOPY + DAYBED**

# **By Ramon Esteve**

This extensive outdoor furniture and plantpot collection aims to offer the comfort and the quality of interior furniture without losing it's original qualities. VELA is a modulate system with an elementary prismatic geometry that bases its singularity in the balance of its proportions. The elements can combine among themselves to integrate into any space. Their precise volumes create the illusion of hovering some centimetres off the floor, and when they are illuminated they are transformed into floating architectures.