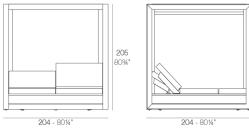

#### Weight

94.91 Kg

VELA Pérgola con estor (daybed no incluido) VELA Canopy with blind (daybed not included)