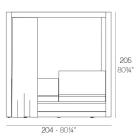

#### Weight

80.43 Kg

VELA Pérgola con cortinas (daybed no incluido) VELA Canopy with curtain (daybed not included)