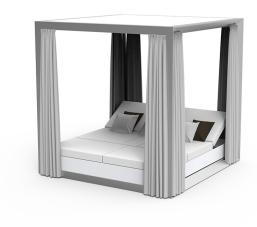

# VELA CANOPY with curtains + DAYBED

#### **Description**

Canopy system made of thermo-lacquered aluminium profiles. Ceiling made of Sunvision fabric and curtains of Velum fabric . Item suitable for indoor and outdoor use.

#### **Combinations**

1 x 54183F Pégola Canopy
1 x 54180 Daybed 2 cabezales recilnables
Daybed 2 reclining backrest

1 x 54183F Pégola Canopy1 x 54107 Daybed Basic

1 x 54183F Pégola Canopy1 x 54104 Daybed 4 cabezales recilnables Daybed 4 reclining backrest