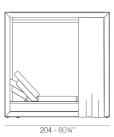

#### Weight

80.43 Kg

VELA Pérgola con cortinas (daybed no incluido) VELA Canopy with curtain (daybed not included)