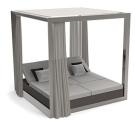

# VELA CANOPY with curtains + DAYBED

#### **Description**

Canopy system made of thermo-lacquered aluminium profiles. Ceiling made of Sunvision fabric and curtains of Velum fabric . Item suitable for indoor and outdoor use.

#### **Combinations**

1 x 54183F Pégola Canopy
1 x 54180 Daybed 2 cabezales recilnables
Daybed 2 reclining backrest

1 x 54183F Pégola Canopy1 x 54107 Daybed Basic

1 x 54183F Pégola Canopy1 x 54104 Daybed 4 cabezales recilnables Daybed 4 reclining backrest