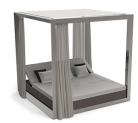

# VELA CANOPY with curtains + DAYBED

#### **Description**

Canopy system made of thermo-lacquered aluminium profiles. Ceiling made of Sunvision fabric and curtains of Velum fabric . Item suitable for indoor and outdoor use.

# **LACQUERED**

Ref 54183F

Lacquered aluminium profile.

WHITE SILVER