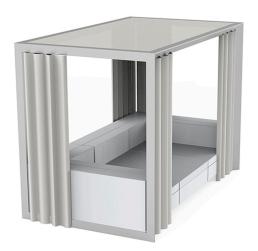

# **VELA PAVILION 305x182x215**

# **By Ramon Esteve**

This extensive outdoor furniture and plantpot collection aims to offer the comfort and the quality of interior furniture without losing it's original qualities. VELA is a modulate system with an elementary prismatic geometry that bases its singularity in the balance of its proportions. The elements can combine among themselves to integrate into any space. Their precise volumes create the illusion of hovering some centimetres off the floor, and when they are illuminated they are transformed into floating architectures.

#### **Description**

Canopy system made of thermo-lacquered aluminium profiles. Roller manufactures in plastic canvas (Sunvision).