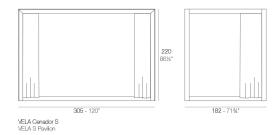

A PAVILION 305x182x215**

# **By Ramon Esteve**

This extensive outdoor furniture and plantpot collection aims to offer the comfort and the quality of interior furniture without losing it's original qualities. VELA is a modulate system with an elementary prismatic geometry that bases its singularity in the balance of its proportions. The elements can combine among themselves to integrate into any space. Their precise volumes create the illusion of hovering some centimetres off the floor, and when they are illuminated they are transformed into floating architectures.

View online: https://www.vondom.com/products/54130

### **Features**

#### **Description**

Canopy system made of thermo-lacquered aluminium profiles. Roller manufactures in plastic canvas (Sunvision).

#### Weight

60.84 Kg



## **FINISHES**

### **LACQUERED**

Ref. 54130F

Lacquered aluminium profile.

WHITE SILVER