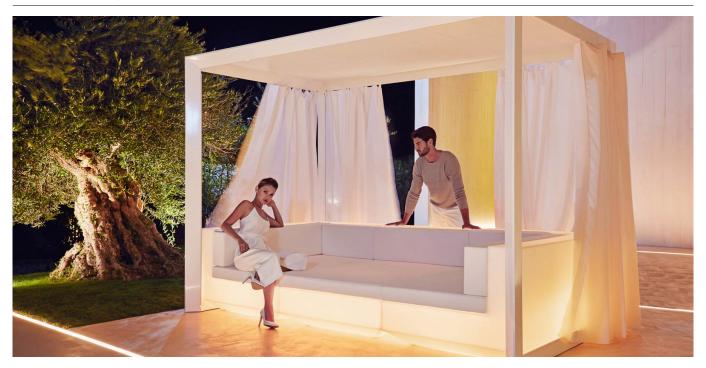

# **By Ramon Esteve**

This extensive outdoor furniture and plantpot collection aims to offer the comfort and the quality of interior furniture without losing it's original qualities. VELA is a modulate system with an elementary prismatic geometry that bases its singularity in the balance of its proportions. The elements can combine among themselves to integrate into any space. Their precise volumes create the illusion of hovering some centimetres off the floor, and when they are illuminated they are transformed into floating architectures.

#### **Description**

Canopy system made of thermo-lacquered aluminium profiles. Roller manufactures in plastic canvas (Sunvision).