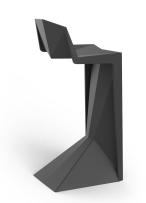

# **VOXEL BAR STOOL**

## **By Karim Rashid**

**The Voxel Chair** is the perfect conceptual architectural piece for any space. Based on the Vertex Chair, a former piece by Vondom. It presents a unique structural shape, angular and faceted, only possible due to a production by injection molding. Its weight is distributed in a balanced way due to its smartly designed shape. Its lightweight body makes it easy to transport and arrange.

**The armchair** is a minimal simple yet voluminous stackable chair that is faceted just in the perfect places for comfort, just in the right angles for hyper-strength, imbuing the correct creases for beauty, and just the few merging and converging lines for purity.