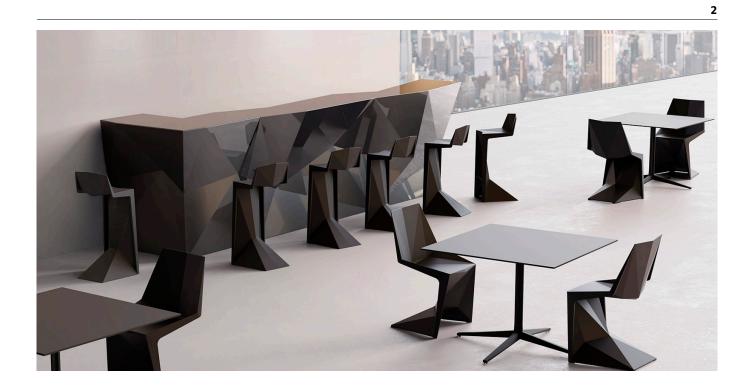

# **VOXEL BAR STOOL**

## **By Karim Rashid**

**The Voxel Chair** is the perfect conceptual architectural piece for any space. Based on the Vertex Chair, a former piece by Vondom. It presents a unique structural shape, angular and faceted, only possible due to a production by injection molding. Its weight is distributed in a balanced way due to its smartly designed shape. Its lightweight body makes it easy to transport and arrange.

**The armchair** is a minimal simple yet voluminous stackable chair that is faceted just in the perfect places for comfort, just in the right angles for hyper-strength, imbuing the correct creases for beauty, and just the few merging and converging lines for purity.