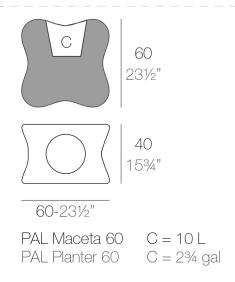

### **Description**

Pot made of polyethylene resin by rotational moulding. 100% Recyclable.ltem suitable for indoor and outdoor use. Available in different finishes.

### **SELF-WATERING**

Ref. 51004R

Self-watering system included in all planters except those with basic finish

PLUM TAUPE ECRU