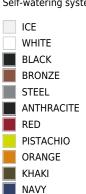

### **SELF-WATERING**

Ref. 51004R

Self-watering system included in all planters except those with basic finish

PLUM TAUPE ECRU

## **LACQUERED**

Ref. 51004F

Lacquered Polyethylene

WHITE

BLACK

BRONZE

STEEL

ANTHRACITE

RED

PISTACHIO

ORANGE

KHAKI

NAVY

PLUM

**TAUPE** 

ECRU

BEIGE

CHAMPANY