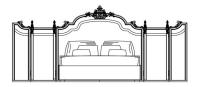

## **BEDS**

Bed with headboard in hand-carved beechwood with gold finishing. Optional lateral swiveling screens. Upholstery in fabric with black velvet band.

L 419 D 212 H 190 cm

L 439 D 212 H 190 cm

L 218 D 212 H 190 cm

L 238 D 212 H 190 cm

Pictures of products have an indicative value. The dimensions included in the technical description are approximate and subject to change (with a tolerance of +/- 2%). The company preserves the right to change the technical features of the products shown in this item without notice as a result of technical updates.