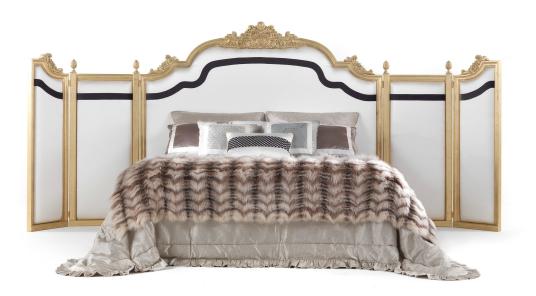

## **BEDS**

Bed with headboard in hand-carved beechwood with gold finishing. Optional lateral swiveling screens. Upholstery in fabric with black velvet band.

L 419 D 212 H 190 cm

L 439 D 212 H 190 cm

L 218 D 212 H 190 cm

L 238 D 212 H 190 cm

Pictures of products have an indicative value. The dimensions included in the technical description are approximate and subject to change (with a tolerance of +/- 2%). The company preserves the right to change the technical features of the products shown in this item without notice as a result of technical updates.