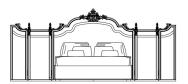

## **BEDS**

Bed with headboard in hand-carved beechwood with gold finishing. Optional lateral swiveling screens. Upholstery in fabric with black velvet band.

L 419 D 212 H 190 cm

L 439 D 212 H 190 cm

L 218 D 212 H 190 cm

L 238 D 212 H 190 cm

Pictures of products have an indicative value. The dimensions included in the technical description are approximate and subject to change (with a tolerance of +/- 2%). The company preserves the right to change the technical features of the products shown in this item without notice as a result of technical updates.