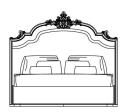

## **BEDS**

Bed with headboard in hand-carved beechwood with gold finishing. Optional lateral swiveling screens. Upholstery in fabric with black velvet band.

L 419 D 212 H 190 cm

L 439 D 212 H 190 cm

L 218 D 212 H 190 cm

L 238 D 212 H 190 cm

Pictures of products have an indicative value. The dimensions included in the technical description are approximate and subject to change (with a tolerance of +/- 2%). The company preserves the right to change the technical features of the products shown in this item without notice as a result of technical updates.