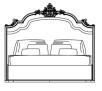

## **BEDS**

Bed with headboard in hand-carved beechwood with gold finishing. Optional lateral swiveling screens. Upholstery in fabric with black velvet band.

L 419 D 212 H 190 cm

L 439 D 212 H 190 cm

L 218 D 212 H 190 cm

L 238 D 212 H 190 cm

Pictures of products have an indicative value. The dimensions included in the technical description are approximate and subject to change (with a tolerance of +/- 2%). The company preserves the right to change the technical features of the products shown in this item without notice as a result of technical updates.