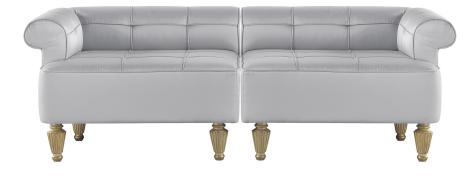

## **POUF / STOOLS / BENCHES**

Bench with structure in beechwood. Padding in foam. Upholstery in fabric. Legs in wood with patinated antique gold finishing.

Left unit L 100 D 70 H 60 cm

**Right unit** L 100 D 70 H 60 cm