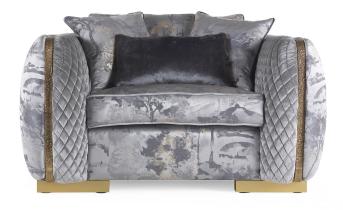

## **ARMCHAIRS**

Armchair with structure in solid poplar wood. Padding in foam. Upholstery in fabric. Internal armrests and external backrest upholstered in velvet with quilting. Details in lost-wax casted brass. Feet with glossy gold finishing.

L 131 D 121 H 82 cm

Pictures of products have an indicative value. The dimensions included in the technical description are approximate and subject to change (with a tolerance of +/-2%). The company preserves the right to change the technical features of the products shown in this item without notice as a result of technical updates.